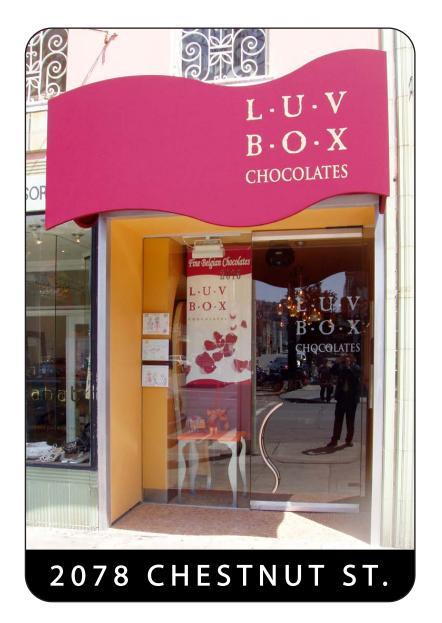

## CHESTNUT STREET RETAIL FOR LEASE

## 2078 CHESTNUT ST. AT STEINER ST.

- Size: Approximately 450 sq. ft. + small mezz.
- Rent: Asking \$4500.00 month.
- Expenses: \$150.00/mo.
- Term: Negotiable
- Available: Now
- Comment: Landlord prefers no food
- Existing furniture, fixtures, equipement included