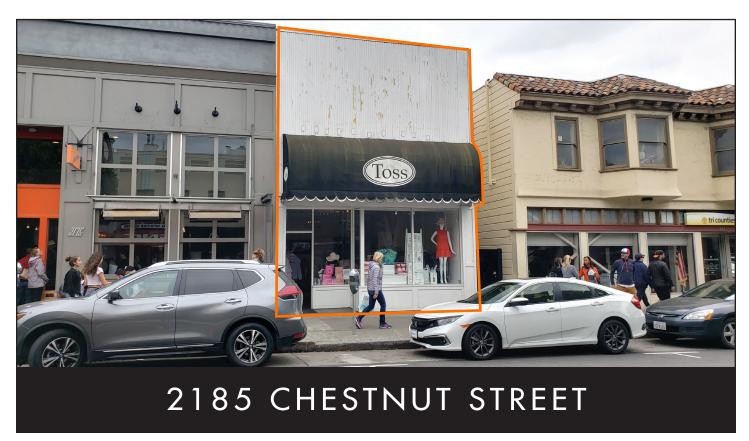

## RETAIL FOR LEASE: 2185 CHESTNUT AT PIERCE

- Address: 2185 Chestnut St. near Pierce St. Premises currently occupied by Toss Designs.
- **Size:** Approximately 920 SF
- **Term:** Negotiable
- Rent: Upon Request
- Available: January 2020
- For further information contact: Edward Plant Company, Inc. CA BRE # 00459284

- Comments: This is located on one of the best blocks on Chestnut Street and nearby to Apple, Gap and Gap Kids, Pottery Barn, Walgreens, Marina Theatre, Williams-Sonoma and across from the large public parking garage on Pierce Street.
- Do NOT disturb tenant.