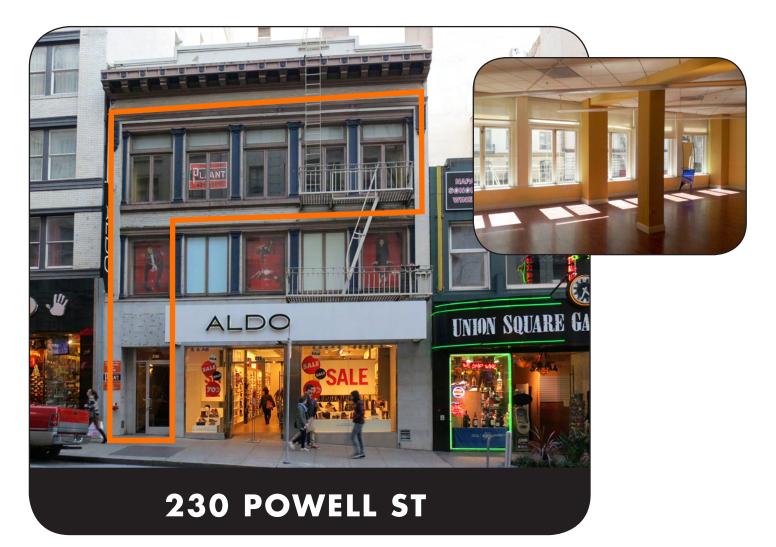

## OFFICE/RETAIL SAN FRANCISCO

- Location: 228 Powell Street between Geary and O'Farrell, right off Union Square
- Excellent parking and transportion options
- Elevator access

- Two spaces available together or separately
- Third Floor 2360 Sq. Ft.
- Second Floor 1330 Sq. Ft.