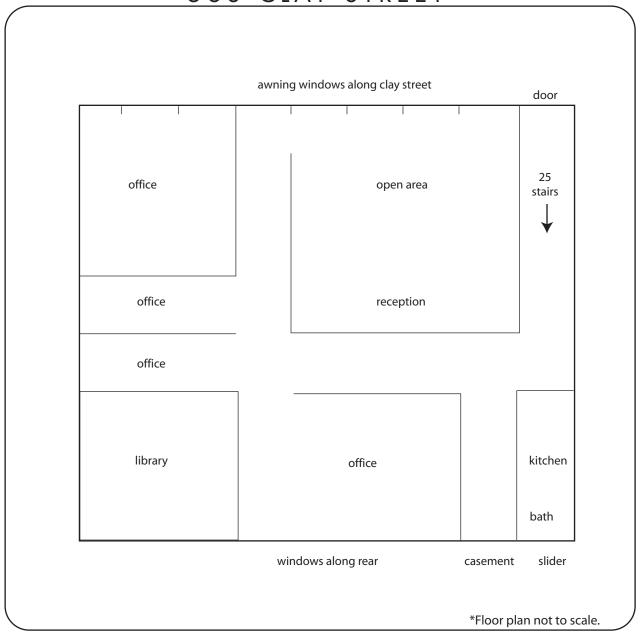

563 Clay is a bright space, with a large (11'x 7') skylight that frames the Transamerica Building. The space is presently configured with a reception area, five private offices, plus an open work area that could be renovated and provide two or three additional private offices.

- 2400 SF 40 x 60
- Sign and walk up entrance on Clay
- Starbucks is the ground fl
- Available Now
- Please Call for Rent

For further information and arrangements to inspect contact: