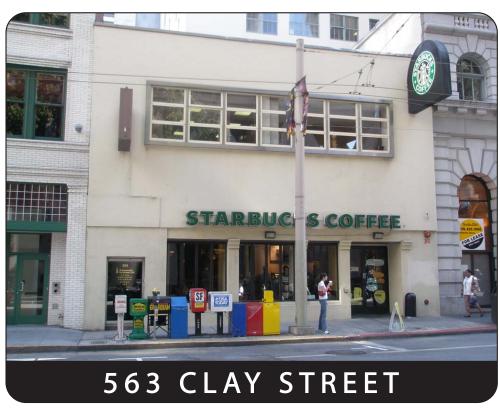

## PRIME OFFICE/RETAIL SPACE IN FINANCIAL DISTRICT

SAN FRANCISCO, CA

563 Clay St located directly opposite the Transamerica Building is a second floor retail or office space with its own walk up entrance and signage on Clay Street.

- 2400 SF 40 x 60
- Sign and walk up entrance on Clay
- Starbucks is the ground fl
- Available Now
- Please Call for Rent

For further information and arrangements to inspect contact: