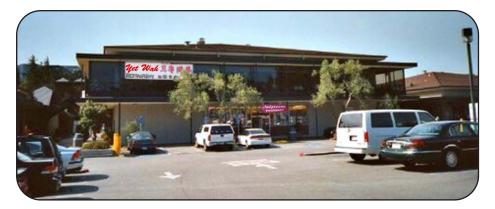

## DIAMOND HEIGHTS SHOPPING CENTER ON DIAMOND HEIGHTS BLVD.

- Location: Upper Level in Diamond Heights Shopping Center, located above Walgreens
- Current Tenant: Yet Wah Chinese Restaurant
- Ample customer parking available.
- Panoramic views
- Size: 5300 sf + small storage

- Available: May 1, 2007
- Comments: Well located in the densely populated Diamond Heights neighborhood in very successful Safeway, Walgreens Diamond Heights Shopping Center. Vacancies are rare.
- Rent & Expenses: Available upon request.