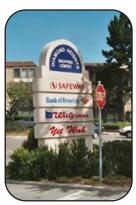

## DIAMOND HEIGHTS SHOPPING CENTER ON DIAMOND HEIGHTS BLVD.

- Location: Upper Level in Diamond Heights Shopping Center, located above Walgreens
- Current Tenant: Yet Wah Chinese Restaurant
- Ample customer parking available.
- Panoramic views
- Size: 5300 sf + small storage

- Available: May 1, 2007
- Comments: Well located in the densely populated Diamond Heights neighborhood in very successful Safeway, Walgreens Diamond Heights Shopping Center. Vacancies are rare.
- Rent & Expenses: Available upon request.