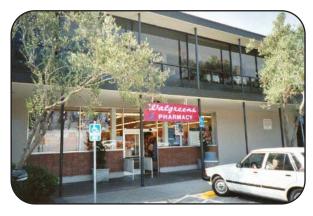

## DIAMOND HEIGHTS SHOPPING CENTER ON DIAMOND HEIGHTS BLVD.

- Location: Upper Level in Diamond Heights Shopping Center, located above Walgreens
- Current Tenant: Yet Wah Chinese Restaurant
- Ample customer parking available.
- Panoramic views
- Size: 5300 sf + small storage